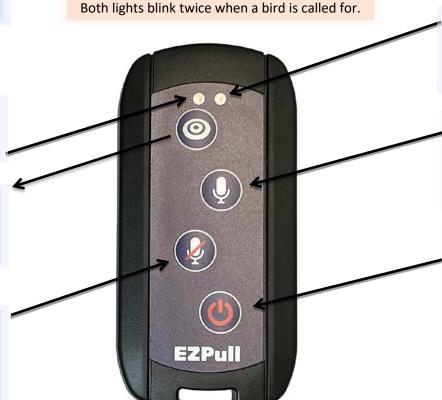

# **EZPull TRPUL-105 Quick Reference**

Communication problem with the base station

**Both** LEDs flashing once a second, the system is in Pause mode.

### **Left LED**

Blinks once a sec. – System in Play mode.

## **Manual Target**

Press & release to throws a target. The left LED will turn on steady for 1 Sec.

#### **Pause**

Press & hold for 0.5 Sec, both lights flash alternately, when they stop, release the key. The left LED will flash rapidly followed by the two LEDs flashing every second.

# **Right** LED

Blinks once every 4 sec. - unit is asleep. Press & release the Power key to wake up.

## Play

Press & hold for 0.5 Sec, both lights flash alternately. When they stop release the key. The left LED will blink once a second.

#### **Power**

To turn ON, press & release, both LEDs will turn on followed by the left LED blinking once a second. Turning the Puller unit on, will also put the system in Play mode and wake up the voice units.

To turn OFF, press & hold, the right LED blinks rapidly. Release key when the LED stops blinking.

Turning the Puller unit off, will also put the system in Pause mode and cause the voice units to power down within a couple of minutes.